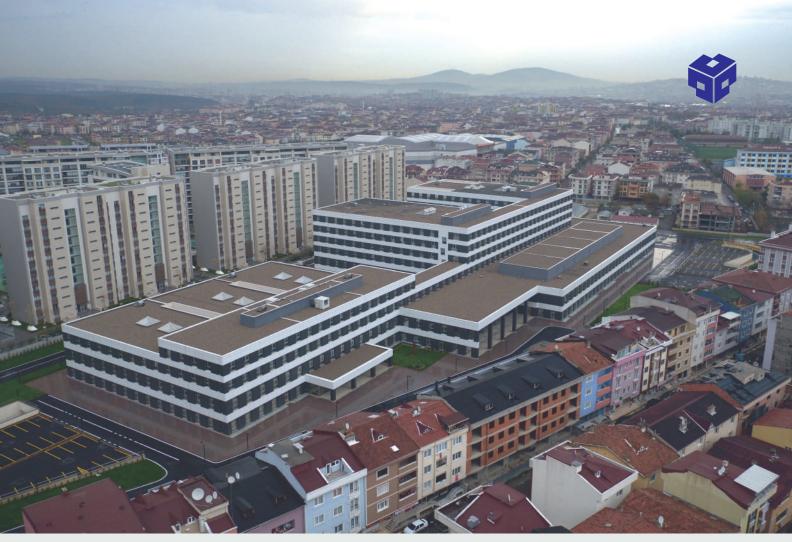

# SUPERSTRUCTURE PROJECTS

T.R. MINISTRY OF HEALTH

ISTANBUL HEALTH DIRECTORATE

SANCAKTEPE MARTYR PROF. DR. İLHAN VARANK

TRAINING AND RESEARCH HOSPITAL

Land Area: 35.000 m<sup>2</sup>

Construction Area: 80.000 m<sup>2</sup>

#### Social Facilities:

400 bed capacity, 10 operating rooms, 21 outpatient yclinics in different areas, indoor car park with 170 car capacity, outdoor car park with 280 car capacity.

ISTANBUL MEDENIYET UNIVERSITY