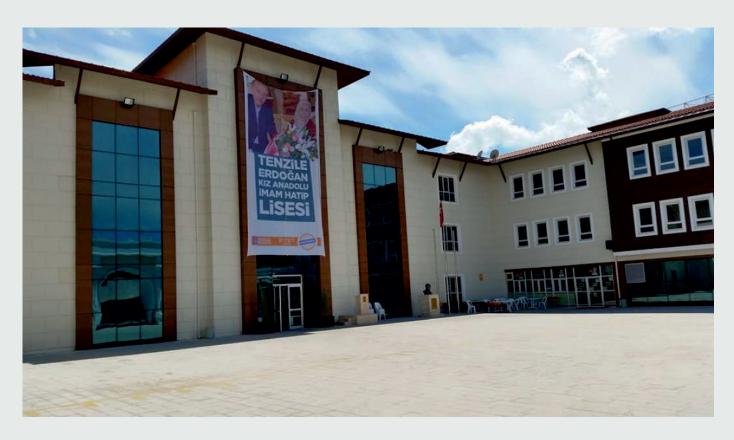

ISTANBUL / USKUDAR
TENZILE ERDOGAN

GIRLS ISLAMIC DIVINITY ANATOLIAN HIGH SCHOOL

Land Area: 20.00 m<sup>2</sup>

Construction Area: 25.000 m<sup>2</sup>

Outdoor Construction Area: 40.000 m<sup>2</sup>

Social Facilities: Classroom buildings, masjid, sports fields, green areas, recreational areas.