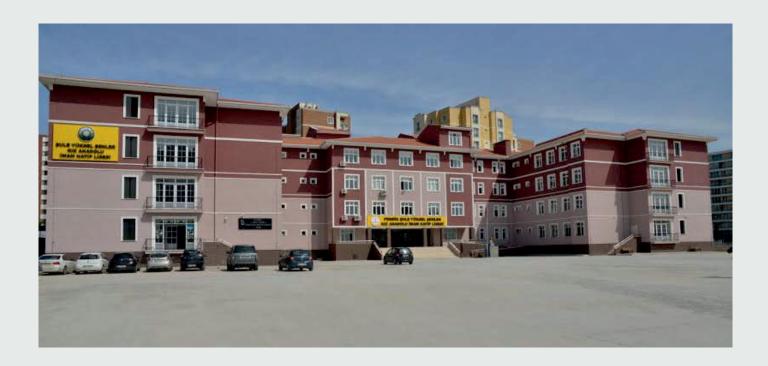

ISTANBUL / USKUDAR
TENZILE ERDOGAN

GIRLS ISLAMIC DIVINITY ANATOLIAN HIGH SCHOOL

Land Area: 20.00 m<sup>2</sup>

Construction Area: 25.000 m<sup>2</sup>

Outdoor Construction Area: 40.000 m<sup>2</sup>

Social Facilities: Classroom buildings, masjid, sports fields, green areas, recreational areas.