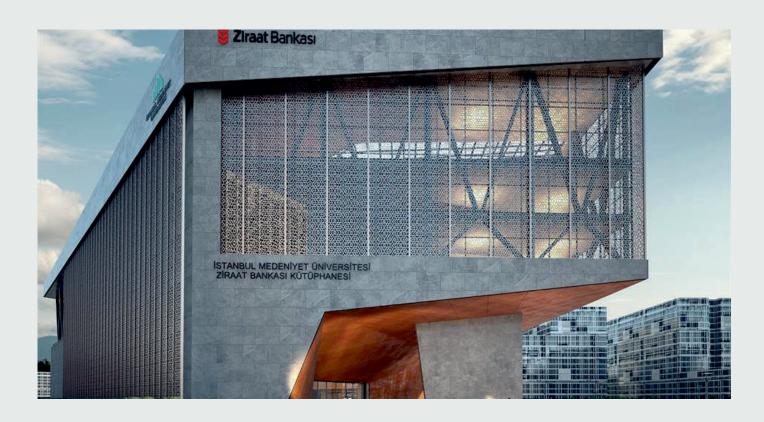

#### Social Facilities:

400 bed capacity, 10 operating rooms, 21 outpatient yclinics in different areas, indoor car park with 170 car capacity, outdoor car park with 280 car capacity.

ISTANBUL MEDENIYET UNIVERSITY

ZİRAAT BANK LIBRARY

Land Area: 6.000 m<sup>2</sup>

Construction Area: 28.000 m<sup>2</sup>

Social Facilities:

Library with a Capacity of One Million Books, and Student Social Areas

ISTANBUL / BAKIRKOY
ISLAMIC DIVINITY
ANATOLIAN HIGH SCHOOL