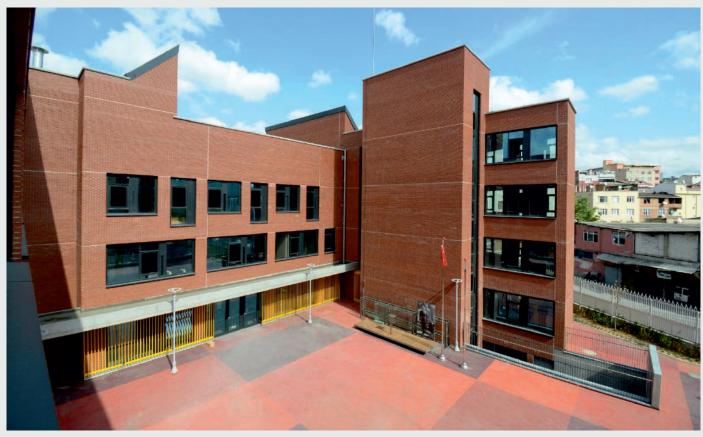

Land Area: 11.000 m<sup>2</sup>

Construction Area: 13.000 m<sup>2</sup>

ISTANBUL / KUCUKCUKMECE

MUNIS FAIK OZANSOY

PRIMARY AND MIDDLE SCHOOL

Land Area: 6.000 m<sup>2</sup>

Construction Area: 12.000 m<sup>2</sup>

İSTANBUL / KADIKÖY / KALAMIŞ
NURETTİN TEKSAN MIDDLE SCHOOL

Land Area: 6.500 m<sup>2</sup>

Construction Area: 11.000 m<sup>2</sup>

ISTANBUL / KADIKOY / FENERYOLU
GIRLS PRACTICAL SCHOOL OF ARTS

Land Area: 2.400 m<sup>2</sup>