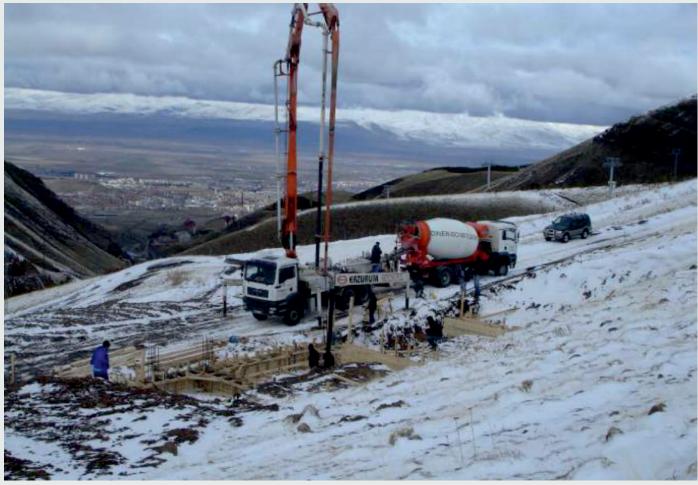

# INFRASTRUCTURE PROJECTS

ERZURUM / PALANDOKEN
SKI RUNS AND ARTIFICIAL SNOW FACILITY PROJECT

Land Area: 50.000 m<sup>2</sup>

Construction Area: 22.000 m<sup>2</sup>

ISTANBUL / TUZLA
COLLECTOR LINE AND RAIN WATER
CHANNEL CONSTRUCTION