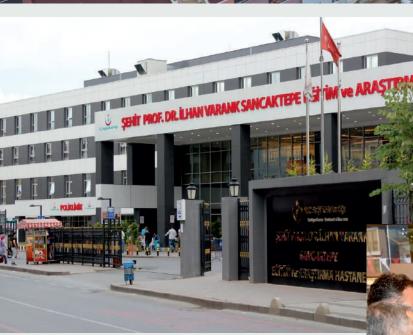

# SUPERSTRUCTURE PROJECTS

T.R. MINISTRY OF HEALTH

ISTANBUL HEALTH DIRECTORATE

SANCAKTEPE MARTYR PROF. DR. İLHAN VARANK

TRAINING AND RESEARCH HOSPITAL

Land Area: 35.000 m<sup>2</sup>

Construction Area: 80.000 m<sup>2</sup>

#### Social Facilities:

400 bed capacity, 10 operating rooms, 21 outpatient yclinics in different areas, indoor car park with 170 car capacity, outdoor car park with 280 car capacity.

ISTANBUL MEDENIYET UNIVERSITY