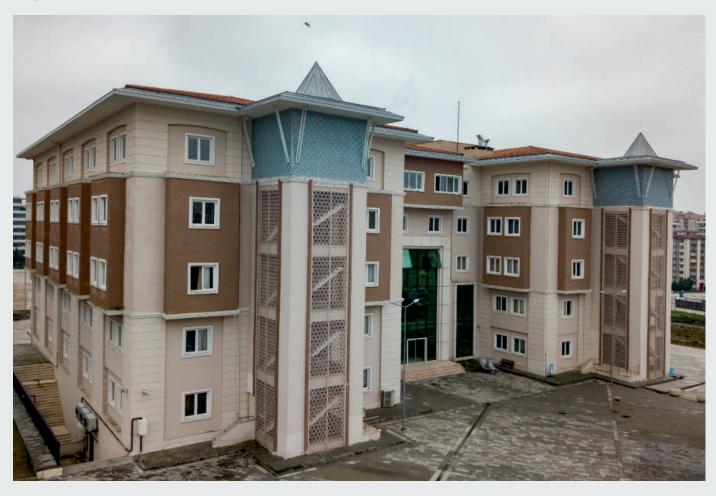

ISTANBUL / USKUDAR
TENZILE ERDOGAN

GIRLS ISLAMIC DIVINITY ANATOLIAN HIGH SCHOOL

Land Area: 20.00 m<sup>2</sup>

Construction Area: 25.000 m<sup>2</sup>

Outdoor Construction Area: 40.000 m<sup>2</sup>

Social Facilities: Classroom buildings, masjid, sports fields, green areas, recreational areas.