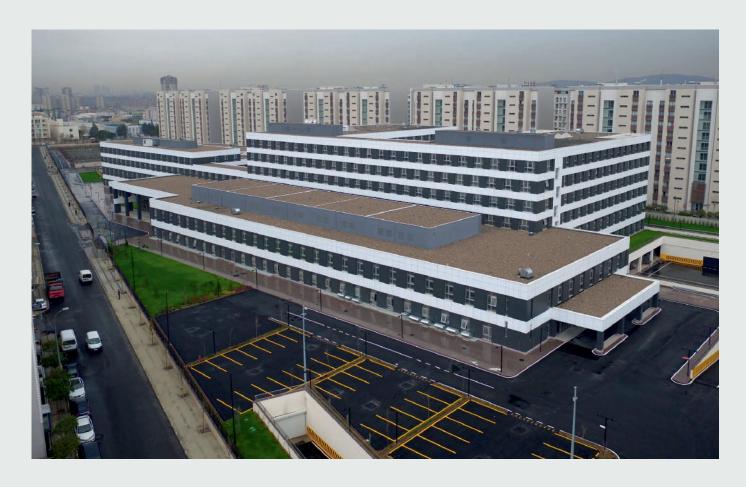

# SUPERSTRUCTURE PROJECTS

T.R. MINISTRY OF HEALTH

ISTANBUL HEALTH DIRECTORATE

SANCAKTEPE MARTYR PROF. DR. İLHAN VARANK

TRAINING AND RESEARCH HOSPITAL

Land Area: 35.000 m<sup>2</sup>

Construction Area: 80.000 m<sup>2</sup>

#### Social Facilities:

400 bed capacity, 10 operating rooms, 21 outpatient yclinics in different areas, indoor car park with 170 car capacity, outdoor car park with 280 car capacity.

ISTANBUL MEDENIYET UNIVERSITY